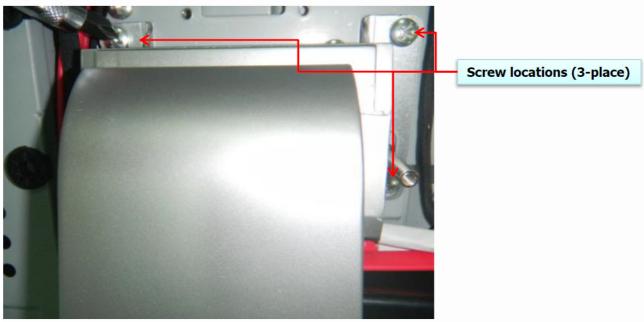

### Part 4: Take off stand

Step 1 → Remove 3 screws

Step 2  $\rightarrow$  Remove L-Stand as direction as shown.