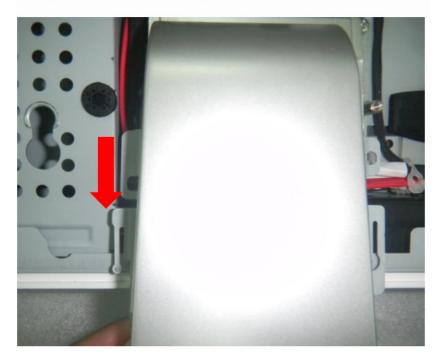

# Stone All-in-One M770/M780

# Stand to VESA Mount conversion Guide

V1.0 August 2013



#### Part 1: Take off the rear cover

#### 





### Step 2 $\rightarrow$ Remove two screws





Step 3  $\rightarrow$  Rear Cover by sliding as direction as shown



#### Step 4 $\rightarrow$ Take off the Rear Cover





### Part 2: Disassemble the VESA Bracket

#### Step 1 → Remove 8 screws





## Step 2 → Remove VESA bracket





#### Part 3: Take off rear small cover

#### Step 1 → Remove 2 screws



#### Step 2 → Remove rear small cover





### Part 4: Take off stand

Step 1 → Remove 3 screws



Step 2  $\rightarrow$  Remove L-Stand as direction as shown.





#### Part 5: Install VESA Bracket

# Step 1 $\rightarrow$ Locate VESA bracket at rear.





## Step 2 $\rightarrow$ Fix VESA bracket in place with 8 screws.





#### Part 6: Install Rear Small Cover



To install Rear small cover as direction as shown and fix it by 2 screws.



#### Part 7: Install the No-Hinge Cover



Step 2  $\rightarrow$  Fix the Nohinge cover on the Rear cover.





#### Part 8: Install the rear cover

# Step 1 $\rightarrow$ To install the Rear cover as direction as shown.





# Step 2 $\rightarrow$ To fix the Rear cover by 2 screws.





### **Completed View**