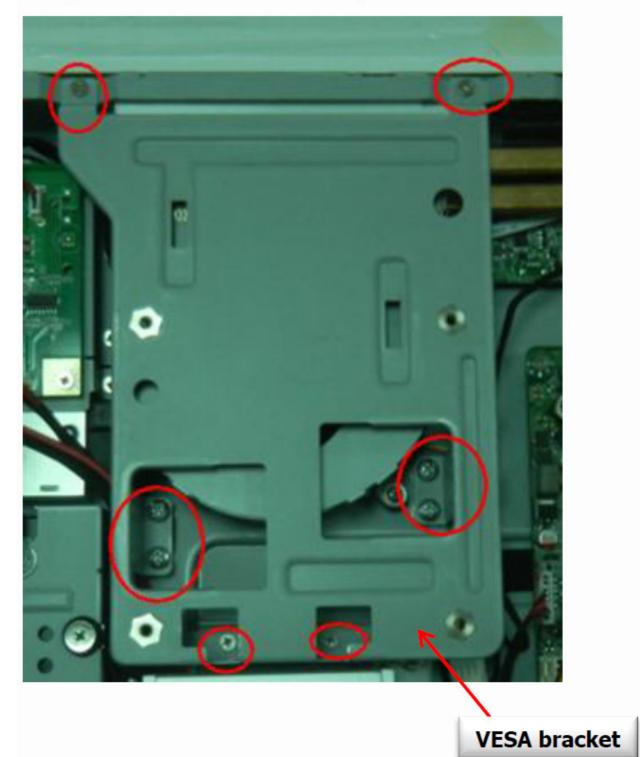

0/M780

# Stand to VESA Mount conversion Guide

V1.0 August 2013



#### Part 1: Take off the rear cover

#### 





### Step 2 $\rightarrow$ Remove two screws





Step 3  $\rightarrow$  Rear Cover by sliding as direction as shown



#### Step 4 $\rightarrow$ Take off the Rear Cover





### Part 2: Disassemble the VESA Bracket

#### Step 1 → Remove 8 screws





## Step 2 → Remove VESA bracket





#### Part 3: Take off rear small cover

#### Step 1 → Remove 2 screws



#### Step 2 → Remove rear small cover





### Part 4: Take off stand

Step 1 → Remove 3 screws



Step 2  $\rightarrow$  Remove L-Stand as direction as shown.





#### Part 5: Install VESA Bracket

# Step 1 $\rightarrow$ Locate VESA bracket at rear.





## Step 2 $\rightarrow$ Fix VESA bracket in place with 8 screws.





#### Part 6: Install Rear Small Cover



To install Rear small cover as direction as shown and fix it by 2 screws.



#### Part 7: Install the No-Hinge Cover



Step 2  $\rightarrow$  Fix the Nohinge cover on the Rear cover.





#### Part 8: Install the rear cover

# Step 1 $\rightarrow$ To install the Rear cover as direction as shown.





# Step 2 $\rightarrow$ To fix the Rear cover by 2 screws.





### **Completed View**