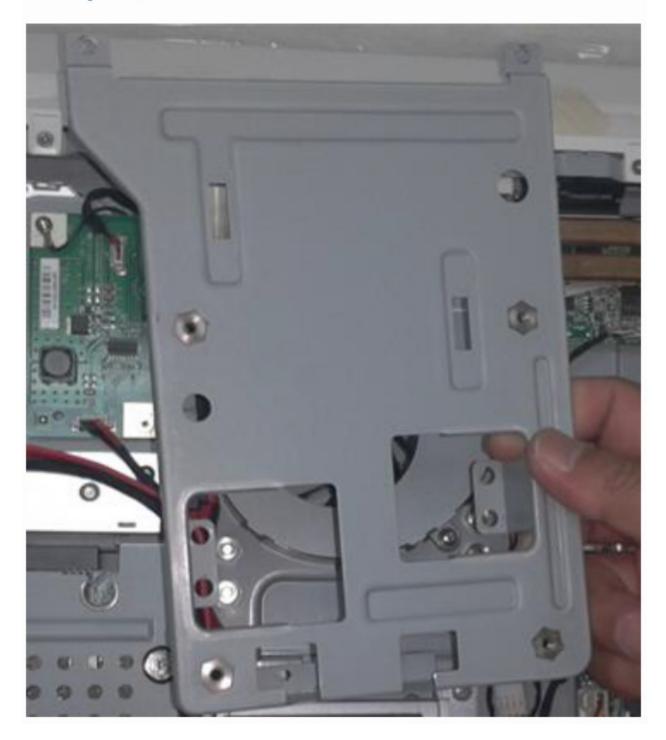

# Stone All-in-One M770/M780

# Stand to VESA Mount conversion Guide

V1.0 August 2013



#### Part 1: Take off the rear cover

#### 





### Step 2 $\rightarrow$ Remove two screws





Step 3  $\rightarrow$  Rear Cover by sliding as direction as shown



#### Step 4 $\rightarrow$ Take off the Rear Cover





### Part 2: Disassemble the VESA Bracket

#### Step 1 → Remove 8 screws





## Step 2 → Remove VESA bracket





#### Part 3: Take off rear small cover

#### Step 1 → Remove 2 screws



#### Step 2 → Remove rear small cover





### Part 4: Take off stand

Step 1 → Remove 3 screws



Step 2  $\rightarrow$  Remove L-Stand as direction as shown.





#### Part 5: Install VESA Bracket

# Step 1 $\rightarrow$ Locate VESA bracket at rear.





## Step 2 $\rightarrow$ Fix VESA bracket in place with 8 screws.





#### Part 6: Install Rear Small Cover



To install Rear small cover as direction as shown and fix it by 2 screws.



#### Part 7: Install the No-Hinge Cover



Step 2  $\rightarrow$  Fix the Nohinge cover on the Rear cover.





#### Part 8: Install the rear cover

# Step 1 $\rightarrow$ To install the Rear cover as direction as shown.





# Step 2 $\rightarrow$ To fix the Rear cover by 2 screws.





### **Completed View**