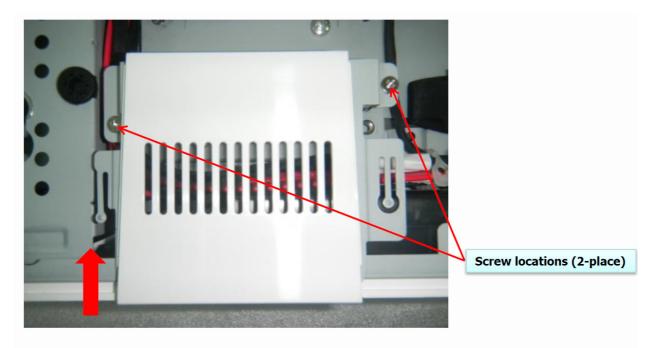

### Step 2 $\rightarrow$ Remove two screws

Step 3  $\rightarrow$  Rear Cover by sliding as direction as shown

#### Step 4 $\rightarrow$ Take off the Rear Cover