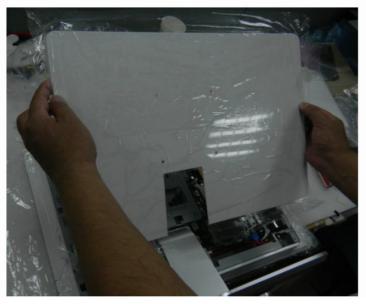

# Stone All-in-One M770/M780

# Stand to VESA Mount conversion Guide

V1.0 August 2013



#### Part 1: Take off the rear cover

#### 





### Step 2 $\rightarrow$ Remove two screws





Step 3  $\rightarrow$  Rear Cover by sliding as direction as shown



#### Step 4 $\rightarrow$ Take off the Rear Cover





### Part 2: Disassemble the VESA Bracket

#### Step 1 → Remove 8 screws





## Step 2 → Remove VESA bracket





#### Part 3: Take off rear small cover

#### Step 1 → Remove 2 screws



#### Step 2 → Remove rear small cover





### Part 4: Take off stand

Step 1 → Remove 3 screws



Step 2  $\rightarrow$  Remove L-Stand as direction as shown.





#### Part 5: Install VESA Bracket

# Step 1 $\rightarrow$ Locate VESA bracket at rear.





## Step 2 $\rightarrow$ Fix VESA bracket in place with 8 screws.





#### Part 6: Install Rear Small Cover



To install Rear small cover as direction as shown and fix it by 2 screws.



#### Part 7: Install the No-Hinge Cover



Step 2  $\rightarrow$  Fix the Nohinge cover on the Rear cover.





#### Part 8: Install the rear cover

# Step 1 $\righ