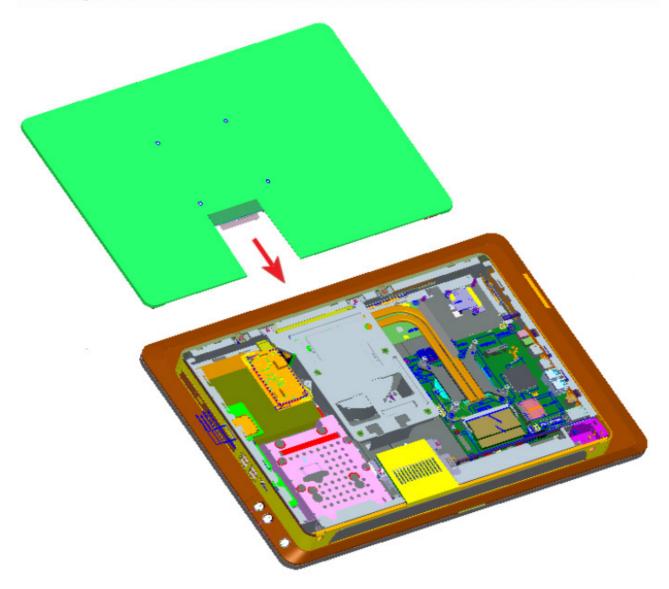

# Step 1 $\rightarrow$ To install the Rear cover as direction as shown.

# Step 2 $\rightarrow$ To fix the Rear cover by 2 screws.