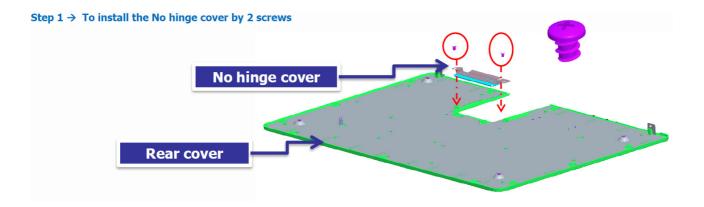

#### Part 7: Install the No-Hinge Cover

Step 2  $\rightarrow$  Fix the Nohinge cover on the Rear cover.