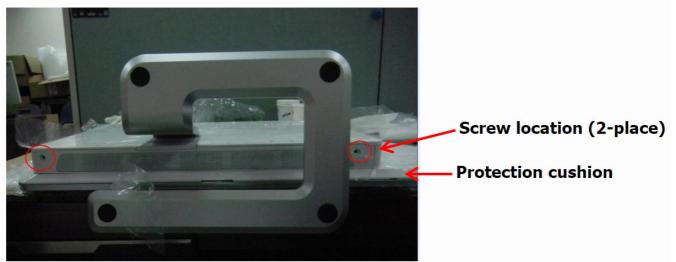

#### Part 1: Take off the rear cover

### Step 2 $\rightarrow$ Remove two screws

Step 3  $\rightarrow$  Rear Cover by sliding as direction as shown