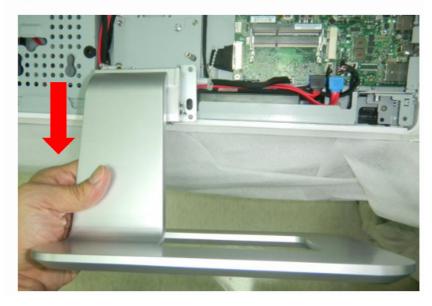

### Part 4: Take off stand

Step 1 → Remove 3 screws

Step 2  $\rightarrow$  Remove L-Stand as direction as shown.