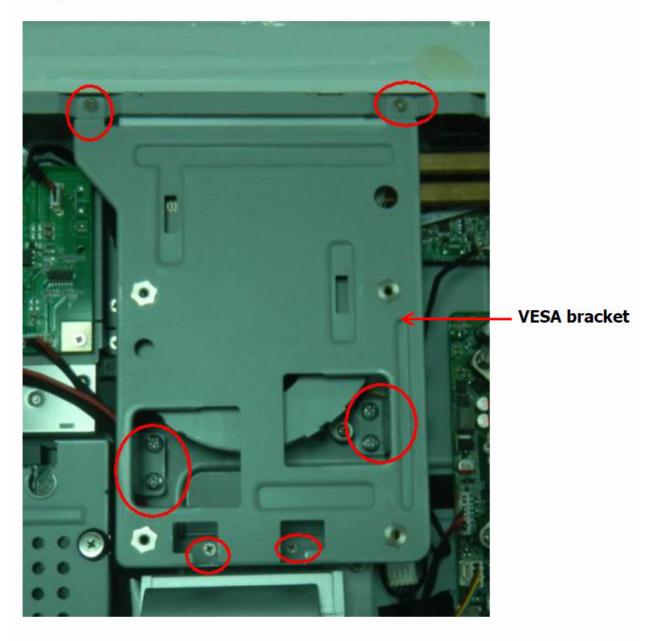

# Stone All-in-One M770/M780

# Stand to VESA Mount conversion Guide

V1.0 August 2013



#### Part 1: Take off the rear cover

#### 





### Step 2 $\rightarrow$ Remove two screws





Step 3  $\rightarrow$  Rear Cover by sliding as direction as shown



#### Step 4 $\rightarrow$ Take off the Rear Cover





### Part 2: Disassemble the VESA Bracket

#### Step 1 → Remove 8 screws





## Step 2 → Remove VESA bracket





#### Part 3: Take off rear small cover

#### Step 1 → Remove 2 screws



#### Step 2 → Remove rear small cover





### Part 4: Take off stand

Step 1 → Remove 3 screws



Step 2  $\rightarrow$  Remove L-Stand as direction as shown.





#### Part 5: Install VESA Bracket

# Step 1 $\rightarrow$ Locate VESA bracket at rear.





## Step 2 $\rightarrow$ Fix VESA bracket in place with 8 screws.





#### Part 6: Install Rear Small Cover



To install Rear small cover as direction as shown and fix it by 2 screws.



#### Part 7: Install the No-Hinge Cover



Step 2  $\rightarrow$  Fix the Nohinge cover on the Rear cover.





#### Part 8: Install the rear cover

# Step 1 $\rightarrow$ To install the Rear cover as direction as shown.





# Step 2 $\righ