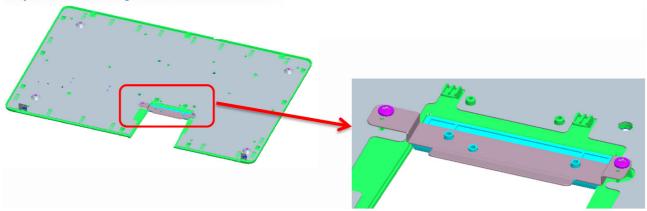

#### Part 7: Install the No-Hinge Cover

Step 2  $\rightarrow$  Fix the Nohinge cover on the Rear cover.