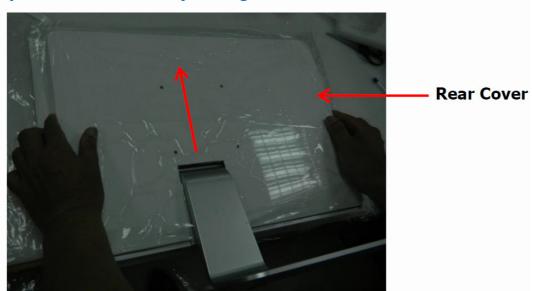

### Step 2 $\rightarrow$ Remove two screws

Step 3  $\rightarrow$  Rear Cover by sliding as direction as shown

#### Step 4 $\rightarrow$ Take off the Rear Cover