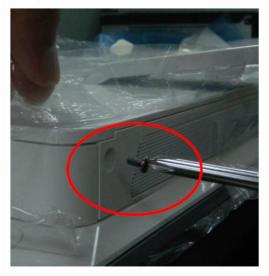

### Step 2 $\rightarrow$ Remove two screws

Step 3  $\rightarrow$  Rear Cover by sliding as direction as shown