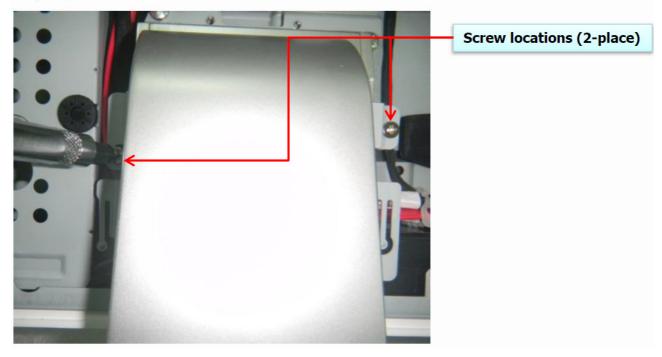

# Stone All-in-One M770/M780

# Stand to VESA Mount conversion Guide

V1.0 August 2013



#### Part 1: Take off the rear cover

#### 





### Step 2 $\rightarrow$ Remove two screws





Step 3  $\rightarrow$  Rear Cover by sliding as direction as shown



#### Step 4 $\rightarrow$ Take off the Rear Cover





### Part 2: Disassemble the VESA Bracket

#### Step 1 → Remove 8 screws





## Step 2 → Remove VESA bracket





#### Part 3: Take off rear small cover

#### Step 1 → Remove 2 screws



#### Step 2 → Remove rear small cover





### Part 4: Take off stand

Step 1 → Remove 3 screws



Step 2  $\rightarrow$  Remove L-Stand as direction as shown.





#### Part 5: Install VESA Bracket

# Step 1 $\rightarrow$ Locate VESA bracket at rear.





## Step 2 $\rightarrow$ Fix VESA bracket in place with 8 screws.





#### Part 6: Install Rear Small Cover



To install Rear small cover as direction as shown and fix it by 2 screws.



#### Part 7: Install the No-Hinge Cover



Step 2  $\rightarrow$  Fix the Nohinge cover on the Rear cover.





#### Part 8: Install the rear cover

# Step 1 $\rightarrow$ To install the Rear cover as direction as shown.





# Step 2 $\rightarrow$ To fix the Rear cover by 2 screws.





### **Completed View**