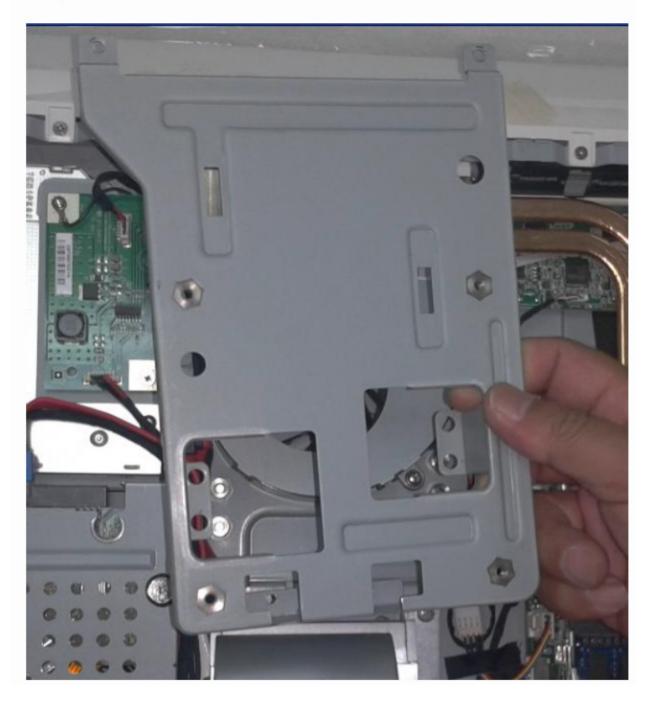

# Stone All-in-One M770/M780

# Stand to VESA Mount conversion Guide

V1.0 August 2013



#### Part 1: Take off the rear cover

#### 





### Step 2 $\rightarrow$ Remove two screws





Step 3  $\rightarrow$  Rear Cover by sliding as direction as shown



#### Step 4 $\rightarrow$ Take off the Rear Cover





### Part 2: Disassemble the VESA Bracket

#### Step 1 → Remove 8 screws





## Step 2 → Remove VESA bracket





#### Part 3: Take off rear small cover

#### Step 1 → Remove 2 screws



#### Step 2 → Remove rear small cover





### Part 4: Take off stand

Step 1 → Remove 3 screws



Step 2  $\rightarrow$  Remove L-Stand as direction as shown.





#### Part 5: Install VESA Bracket

# Step 1 $\rightarrow$ Locate VESA bracket at rear.





## Step 2 $\rightarrow$ Fix VESA bracket in place with 8 screws.





#### Part 6: Install Rear Small Cover



To install Rear small cover as direction as shown and fix it by 2 screws.



#### Part 7: Install the No-Hinge Cover



Step 2  $\rightarrow$  Fix the Nohinge cover on the Rear cover.





#### Part 8: Install the rear cover

# Step 1 $\rightarrow$ To install the Rear cover as direction as shown.





# Step 2 $\rightarrow$ To fix the Rear cover by 2 sc